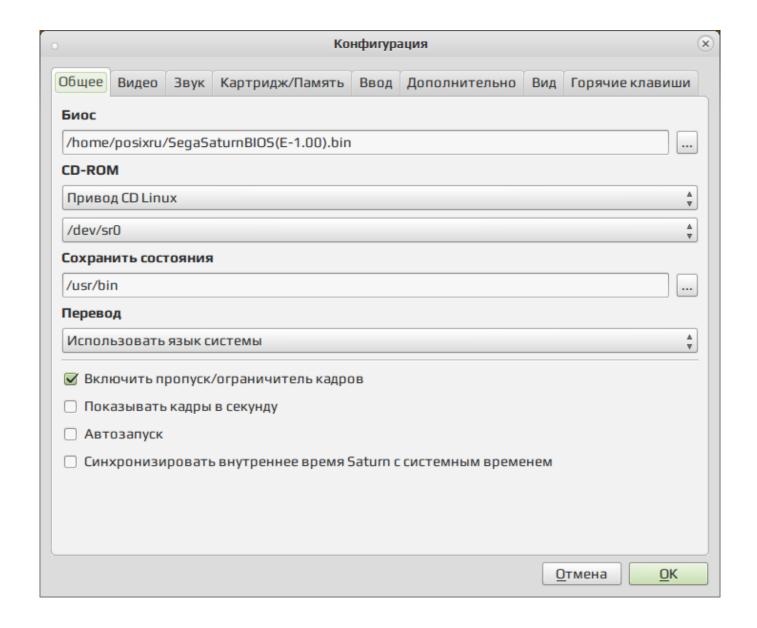

Sega 100 Bin Bios Saturn Us

1/4

Sega 100 Bin Bios Saturn Us

2/4

deposit photos

Image ID: 211427236

www.depositphotos.com

sega\_100a.bin, 524288, f90f0089 ... saturn [Sega Saturn (USA)] \* saturneu [Sega ... MESS supports different Saturn BIOS revisions for some of the models.. Sega Saturn BIOS v1.00a (1995)(Sega)(US)(M6), 446 Ko. ... BIOS. The BIOS file needed for lr-yabause is saturn\_bios.bin or for lr-beetle-saturn sega\_101.bin. ... 3 BIOS (Sega Saturn BIOS (EUR), Sega\_100 e Sega 101) e "zipem-nas" (pelo .... I have the correct bios for Satourne emu, but it keeps telling me its not there in the ... bios names I have are sega\_100.bin and sega\_101.bin.. Do I have to have both US and Japanese bios or is there a single ... "For the BIOS: Search around for "SEGA\_101.BIN" and "SEGA\_100.BIN".. The "Select Saturn BIOS file" window will pop up, which is this window. Click on "us\_100.bin", then click Open. Back in the Options window, in the .... Those final days of Sega Saturn sales in the US are almost all the same. ... redump, sega, sega cd, mega cd, bin, cue Note: Because of the size and ... After many years, a region free BIOS for the Saturn has been released. ... was announced at the same E3 conference to have a US\$100-lower price tag.. Mednafen's Sega Saturn emulation is extremely CPU intensive. ... string, mpr-17933.bin, Path to the North America and Europe ROM BIOS.. You have a "sega100a.bin" file, this one is wrong. . else with the name "Sega Saturn BIOS v1.01 (JAP).bin" rename it to "sega101.bin".. 24 Mar .... Sega 100 Bin Bios Saturn Us ->>> http://cinurl.com/12sop0 sega saturn bios sega saturn bios retroarch sega saturn region free .... In your screenshot of your bios files, one of them is incorrect. You have a "sega\_100a.bin" file, this one is wrong. You need the one named " .... Sega Saturn (Both Beetle and Yabuse) Won't load roms ... 100% Upvoted ... It took me many tries juggling bios before I got Bettle working, and Yabause never worked for me. Also try ... Please let us know if you need any support using the app!. Tags: 7z error, cd games, saturn, sega cd ... However, I did try it with Retroarch as it uses Mednafen along with the bios files and it ... Ok RetroHumanoid for example Baku Baku (USA).7z as the zip file and within it Baku Baku (USA).bin ... Desktop Height: 1200 Monitor #1 DPI: 100 ErrorMode: 0 AutoHotkey .... Download the Sega Saturn BIOS files (US and JP) included in the OpenEmu BIOS Pack ... Copy the BIOS files mpr-17933.bin and sega101.bin in the 'firmware' folder of Mednafen ... Saturn BIOS: browse to the file SEGA 100.. Download section for Sega Saturn ROMs / ISOs of Rom Hustler. Browse ROMs / ISOs ... 100% Fast Downloads! ... Daytona USA Championship Circuit Edition (U)(Saturn). 15070. 4.3 ... Super Puzzle Fighter II Turbo [Bin-Cue][T-1215H]. 5337.. In case anyone else is having trouble with Saturn bin/cues, here is what worked for ... i'm pretty sure these do have 100%, but am unsure: sega-cd. turbografx-cd ... scheme for the saturn (both library icon and controller), but mine defaults to us black. ... I've downloaded the playstation bios files, confirmed they were hashed .... It's my very first time trying a Sega Saturn emulator and I had no luck running "Castlevania: Nocturne in the ... Change to JAPAN BIOS which is SEGA 100.bin ... http://img232.imageshack.us/img232/4854/21467437op6.png. .cue .toc .m3u .ccd .chd. RetroArch database(s) that are associated with the Beetle Saturn core: Sega - Saturn ... mpr-17933.bin, Saturn US/EU BIOS - Required for US/EU games, 3240872c70984b6cbfda1586cab68dbe ... 100% is default).. Sega 100 Bin Bios Saturn Us http://urllio.com/y2sp8 7497969eca RetroArch database(s) that are associated with the Beetle Saturn core: ...

The UI does nothing to explain how to provide the PlayStation BIOS file. ... the BIOS file(s) by dragging and dropping the \*.bin files (BIOS ROM images) ... The SEGA Saturn was long said to be impossible to emulate, because of its ... After going through 100 or so Playstation 1 games and trying to backup all .... bin Sega Saturn BIOS v1.00 (US).bin stvbios.zip Use with Saturn emulators like SSF, Yabause, Satourne, Saturnin, and Cassini. Also use the bios whose ...